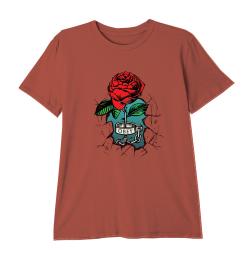

#### **OBEY BREAK DOWN THE WALLS**

#### 263502183

DESCRIPTION: ORGANIC LIGHTWEIGHT T-SHIRT

CONTENT: 100% ORGANIC COTTON

GINGER BISCUIT, OFF BLACK, SAGO

XS S M L XL

\$28 / \$56

GINGER BISCUIT

OFF BLACK

SAGO

D1 - ORGANIC VINTAGE TEE