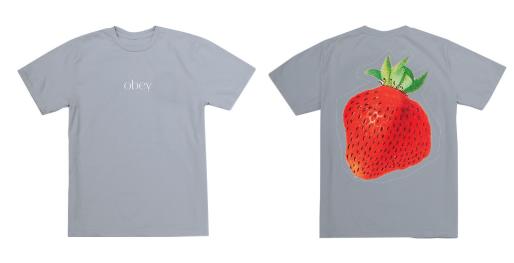

#### **OBEY STRAWBERRY**

#### 263452169

DESCRIPTION: PIGMENT DYED OVERSIZED BOX T-SHIRT

CONTENT: 100% COTTON

OPAL, PINK CLAY, WHITE

XS S M L XL

## \$28 / \$56

PINK CLAY

WHITE

OPAL