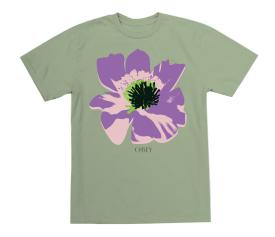

#### **OBEY POST PUNK FLOWER**

#### 263502180

DESCRIPTION: ORGANIC LIGHTWEIGHT T-SHIRT CONTENT: 100% ORGANIC COTTON

SAGO, GINGER BISCUIT, TURQUOISE TONIC

SAGO

GINGER BISCUIT

TURQUOISE TONIC