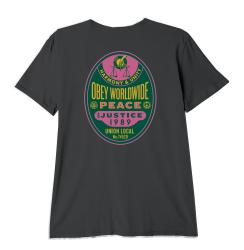

#### **OBEY WORLDWIDE PEACE & JUSTICE**

#### 263502189

DESCRIPTION: ORGANIC LIGHTWEIGHT T-SHIRT

CONTENT: 100% ORGANIC COTTON

OFF BLACK, TURQUOISE TONIC, SAGO

XS S M L XL

TURQUOISE TONIC

SAGO

D1 - ORGANIC VINTAGE TEE