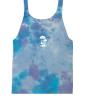

#### OBEY BABY BOLD

263672176

DESCRIPTION: TIE DYE TANK TOP

CONTENT: 100% COTTON

TURQUOISE TONIC SPACED BLOTCH, MANGO SORBET SPACED BLOTCH

XS S M L XL

\$28 / \$56

TURQUOISE TONIC SPACED BLOTCH

\$28 / \$56

MANGO SORBET SPACED BLOTCH

D1 - TIE DYE LUNA TANK