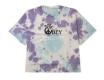

#### OBEY NOTHING LOVE EVERYONE

## \$30 / \$60

#### 267712153

DESCRIPTION: TIE DYE HEAVYWEIGHT BOX FIT CROP T-SHIRT

CONTENT: 100% COTTON

LAVENDER SILK SOFT & CLOUDY, CUCUMBER SOFT & CLOUDY

CUCUMBER SOFT & CLOUDY

LAVENDER SILK SOFT & CLOUDY