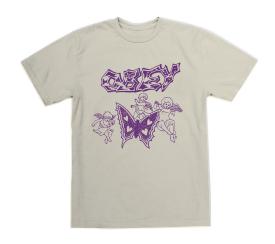

#### **OBEY MOTHS**

#### \$28 / \$56

#### 263452167

DESCRIPTION: PIGMENT DYED OVERSIZED BOX T-SHIRT

CONTENT: 100% COTTON

PINK CLAY, OFF BLACK, OPAL

XS S M L XL

OFF BLACK

OPAL

D1 - PIGMENT CHOICE BOX TEE