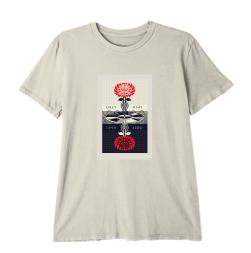

#### **OBEY BOUQUET**

#### 263502179

DESCRIPTION: ORGANIC LIGHTWEIGHT T-SHIRT

CONTENT: 100% ORGANIC COTTON

TURQUOISE TONIC, OFF BLACK, RABBITS PAW

XS S M L XL

TURQUOISE TONIC

OFF BLACK

RABBITS PAW