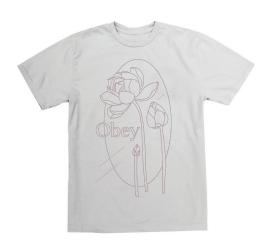

#### **OBEY LOTUS MIRROR**

#### 263452163

DESCRIPTION: PIGMENT DYED OVERSIZED BOX T-SHIRT

CONTENT: 100% COTTON

WHITE, CUCUMBER, OPAL

XS S M L XL

WHITE

CUCUMBER

OPAL