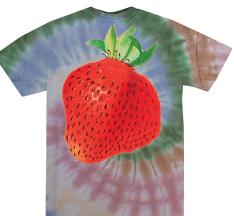

#### **OBEY STRAWBERRY**

#### 263452169

DESCRIPTION: PIGMENT DYED OVERSIZED BOX T-SHIRT

CONTENT: 100% COTTON

OPAL, PINK CLAY, WHITE

XS S M L XL

## \$28 / \$56

PINK CLAY

WHITE

OPAL