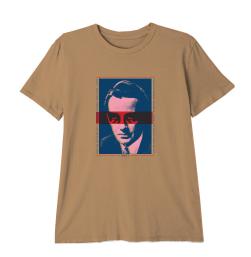

#### **OBEY WORLDWIDE PEACE & JUSTICE**

#### 263502189

DESCRIPTION: ORGANIC LIGHTWEIGHT T-SHIRT

CONTENT: 100% ORGANIC COTTON

OFF BLACK, TURQUOISE TONIC, SAGO

XS S M L XL

TURQUOISE TONIC

SAGO

D1 - ORGANIC VINTAGE TEE