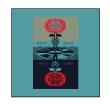

#### **OBEY POST PUNK FLOWER**

#### 263502180

DESCRIPTION: ORGANIC LIGHTWEIGHT T-SHIRT CONTENT: 100% ORGANIC COTTON

SAGO, GINGER BISCUIT, TURQUOISE TONIC

SAGO

GINGER BISCUIT

TURQUOISE TONIC