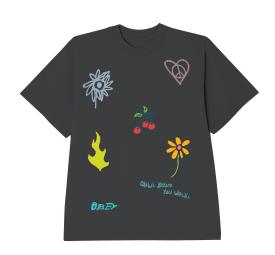

#### **OBEY POST PUNK FLOWER**

#### 263502180

DESCRIPTION: ORGANIC LIGHTWEIGHT T-SHIRT CONTENT: 100% ORGANIC COTTON

SAGO, GINGER BISCUIT, TURQUOISE TONIC

SAGO

GINGER BISCUIT

TURQUOISE TONIC