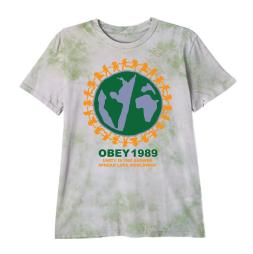

#### 263661986

DESCRIPTION: TIE DYE VINTAGE OVERSIZED BOX T-SHIRT

CONTENT: 100% COTTON

OVERSIZED PASTEL IRIS FLOWER, OVERSIZED PASTEL PINK CLAY

XS S M L XL

OVERSIZED PASTEL PINK CLAY

OVERSIZED PASTEL IRIS FLOWER

D1 - TIE DYE VINTAGE BOX TEE

#### TRUMPET ANGEL

#### \$30 / \$60

#### 263662158

DESCRIPTION: TIE DYE VINTAGE OVERSIZED BOX T-SHIRT

CONTENT: 100% COTTON

OVERSIZED PASTEL PINK CLAY, OVERSIZED PASTEL IRIS FLOWER

OVERSIZED PASTEL IRIS FLOWER

OVERSIZED PASTEL PINK CLAY