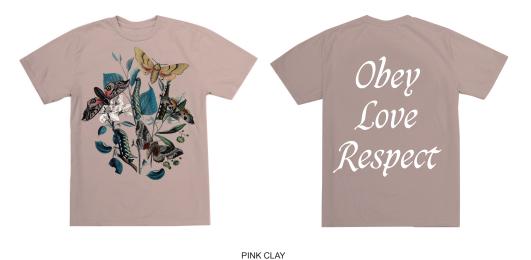

#### **OBEY MOTHS**

#### \$28 / \$56

#### 263452167

DESCRIPTION: PIGMENT DYED OVERSIZED BOX T-SHIRT

CONTENT: 100% COTTON

PINK CLAY, OFF BLACK, OPAL

XS S M L XL

OFF BLACK

OPAL

D1 - PIGMENT CHOICE BOX TEE