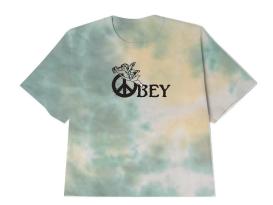

#### **OBEY POST PUNK FLOWER**

#### 263502180

DESCRIPTION: ORGANIC LIGHTWEIGHT T-SHIRT CONTENT: 100% ORGANIC COTTON

SAGO, GINGER BISCUIT, TURQUOISE TONIC

SAGO

GINGER BISCUIT

TURQUOISE TONIC