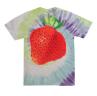

#### **OBEY STRAWBERRY**

#### 263452169

DESCRIPTION: PIGMENT DYED OVERSIZED BOX T-SHIRT

CONTENT: 100% COTTON

OPAL, PINK CLAY, WHITE

XS S M L XL

## \$28 / \$56

PINK CLAY

WHITE

OPAL