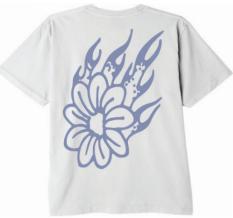

#### **OBEY POST PUNK FLOWER**

#### 263502180

DESCRIPTION: ORGANIC LIGHTWEIGHT T-SHIRT CONTENT: 100% ORGANIC COTTON

SAGO, GINGER BISCUIT, TURQUOISE TONIC

SAGO

GINGER BISCUIT

TURQUOISE TONIC