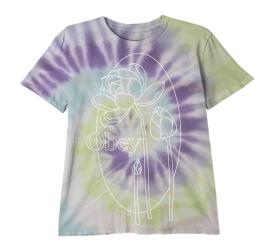

#### **OBEY LOTUS MIRROR**

\$30 / \$60

#### 263492163

DESCRIPTION: TIE DYED PIGMENT DYED OVERSIZED BOX T-SHIRT

CONTENT: 100% COTTON

ALOE GEL OVERSIZED SIPRAL, OLIVE OIL OVERSIZED SPIRAL

XS S M L XL

OLIVE OIL OVERSIZED SPIRAL

ALOE GEL OVERSIZED SPIRAL

D1 - TIE DYE PIGMENT CHOICE BOX TEE