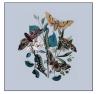

#### **OBEY POST PUNK FLOWER**

#### 263502180

DESCRIPTION: ORGANIC LIGHTWEIGHT T-SHIRT CONTENT: 100% ORGANIC COTTON

SAGO, GINGER BISCUIT, TURQUOISE TONIC

SAGO

GINGER BISCUIT

TURQUOISE TONIC