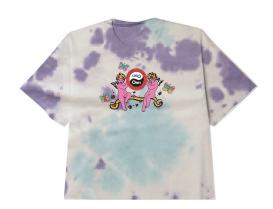

#### PEACE, ANGEL, OBEY

#### 267622151

DESCRIPTION: HEAVYWEIGHT BOX FIT CROP T-SHIRT

CONTENT: 100% COTTON

WHITE, OFF BLACK, ALOE GEL

XS S M L XL

\$25 / \$50

WHITE

OFF BLACK

ALOE GEL

D1 - CUSTOM CROP TEE