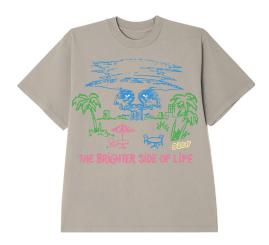

#### BRIGHTER SIDE OF LIFE

#### 264642156

DESCRIPTION: VINTAGE OVERSIZED BOX T-SHIRT

CONTENT: 100% COTTON

CLAY, OFF BLACK, ALOE GEL

XS S M L XL

\$25 / \$50

CLAY

OFF BLACK

ALOE GEL

D1 - VINTAGE BOX TEE