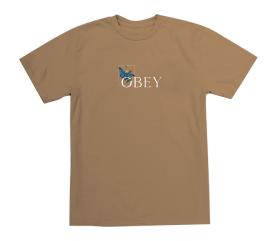

#### **OBEY BOUQUET**

#### 263502179

DESCRIPTION: ORGANIC LIGHTWEIGHT T-SHIRT

CONTENT: 100% ORGANIC COTTON

TURQUOISE TONIC, OFF BLACK, RABBITS PAW

XS S M L XL

TURQUOISE TONIC

OFF BLACK

RABBITS PAW