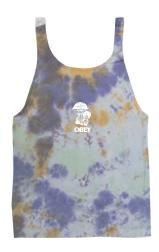

## OBEY BABY BOLD

263412176

DESCRIPTION: TANK TOP CONTENT: 100% COTTON

RABBITS PAW, OFF BLACK, PINK CLAY

XS S M L XL

\$25 / \$50

RABBITS PAW

OFF BLACK

PINK CLAY

D1 - LUNA TANK